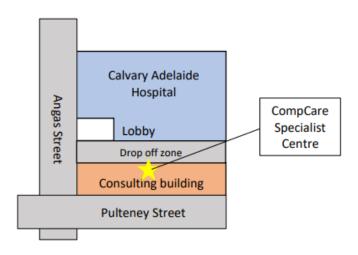

## HOW DO I GET THERE AND WHERE DO I PARK?

Our practice is located on the 5th floor of the consulting building (Opposite to the ground floor lobby) of the Calvary Adelaide Hospital.

## Taxi and Drop Off

The taxi rank is off of Angas Street and the drop off zone is directly outside the main entrance to the Ground Floor lobby, which is entered from Angas Street.

**Dr Boon Loong Tan BA MB BCh BAO MRCPI FRACP (Director)**Geriatrician, Internal Medicine & Stroke Physician