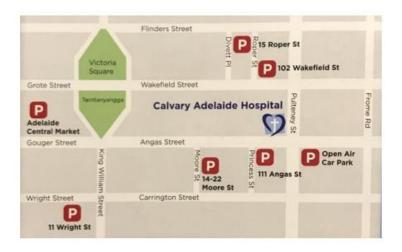

## Car Parking

If you are driving to your appointment, a number of parking stations are available in close proximity to the hospital (please see map below).